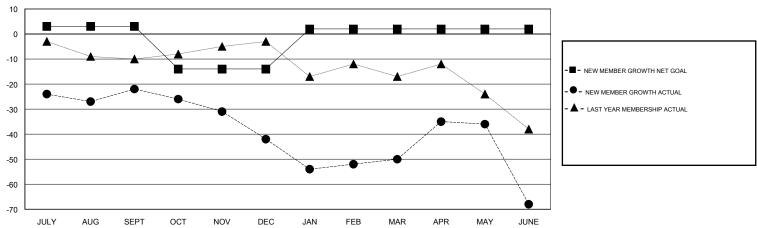

## District 9 NE

Results as of: 6/30/2017

57

39

0

OPEN **LOCATION IOWA GMT CA** Clubs Members RESULTS FOR 2016-2017 RESULTS FOR 2016-2017 NEW CLUB GOAL NEW CLUBS DROPPED CLUBS NEW MEMBER GROWTH NEW MEMBER DROPPED QUARTER QUARTER NET GOAL (not reinstated GROWTH ACTUAL (not MEMBERS ACTUAL or transfers) reinstated or transfers) (including transfers) 0 0 3 22 44 JULY/AUG/SEPT JULY/AUG/SEPT 0 0 1 -17 19 39 OCT/NOV/DEC OCT/NOV/DEC 0 0 0 22 30 16 JAN/FEB/MAR JAN/FEB/MAR

## GOALS AND ACTUAL MEMBERS CUMULATIVE

| DROPPED CLUBS: 3  DROPPED MEMBERS |          | 32 CLUBS OF 48 ADDED 1 OR MORE<br>NEW MEMBERS | GENDER DISTE<br>MALE<br>FEMALE  | 1,072 (80.30%)<br>263 (19.70%) |     |
|-----------------------------------|----------|-----------------------------------------------|---------------------------------|--------------------------------|-----|
| DECEASED                          | 25       | CLICK HERE FOR CUMULATIVE                     | TOTAL FAMILY UNIT MEMBERS       |                                | 153 |
| CLUB CANCELLED OTHER              | 57<br>88 | MEMBERSHIP DATA                               | FAMILY MEMBERS PAYING HALF DUES |                                | 78  |
| TOTAL                             | 170      |                                               |                                 |                                |     |